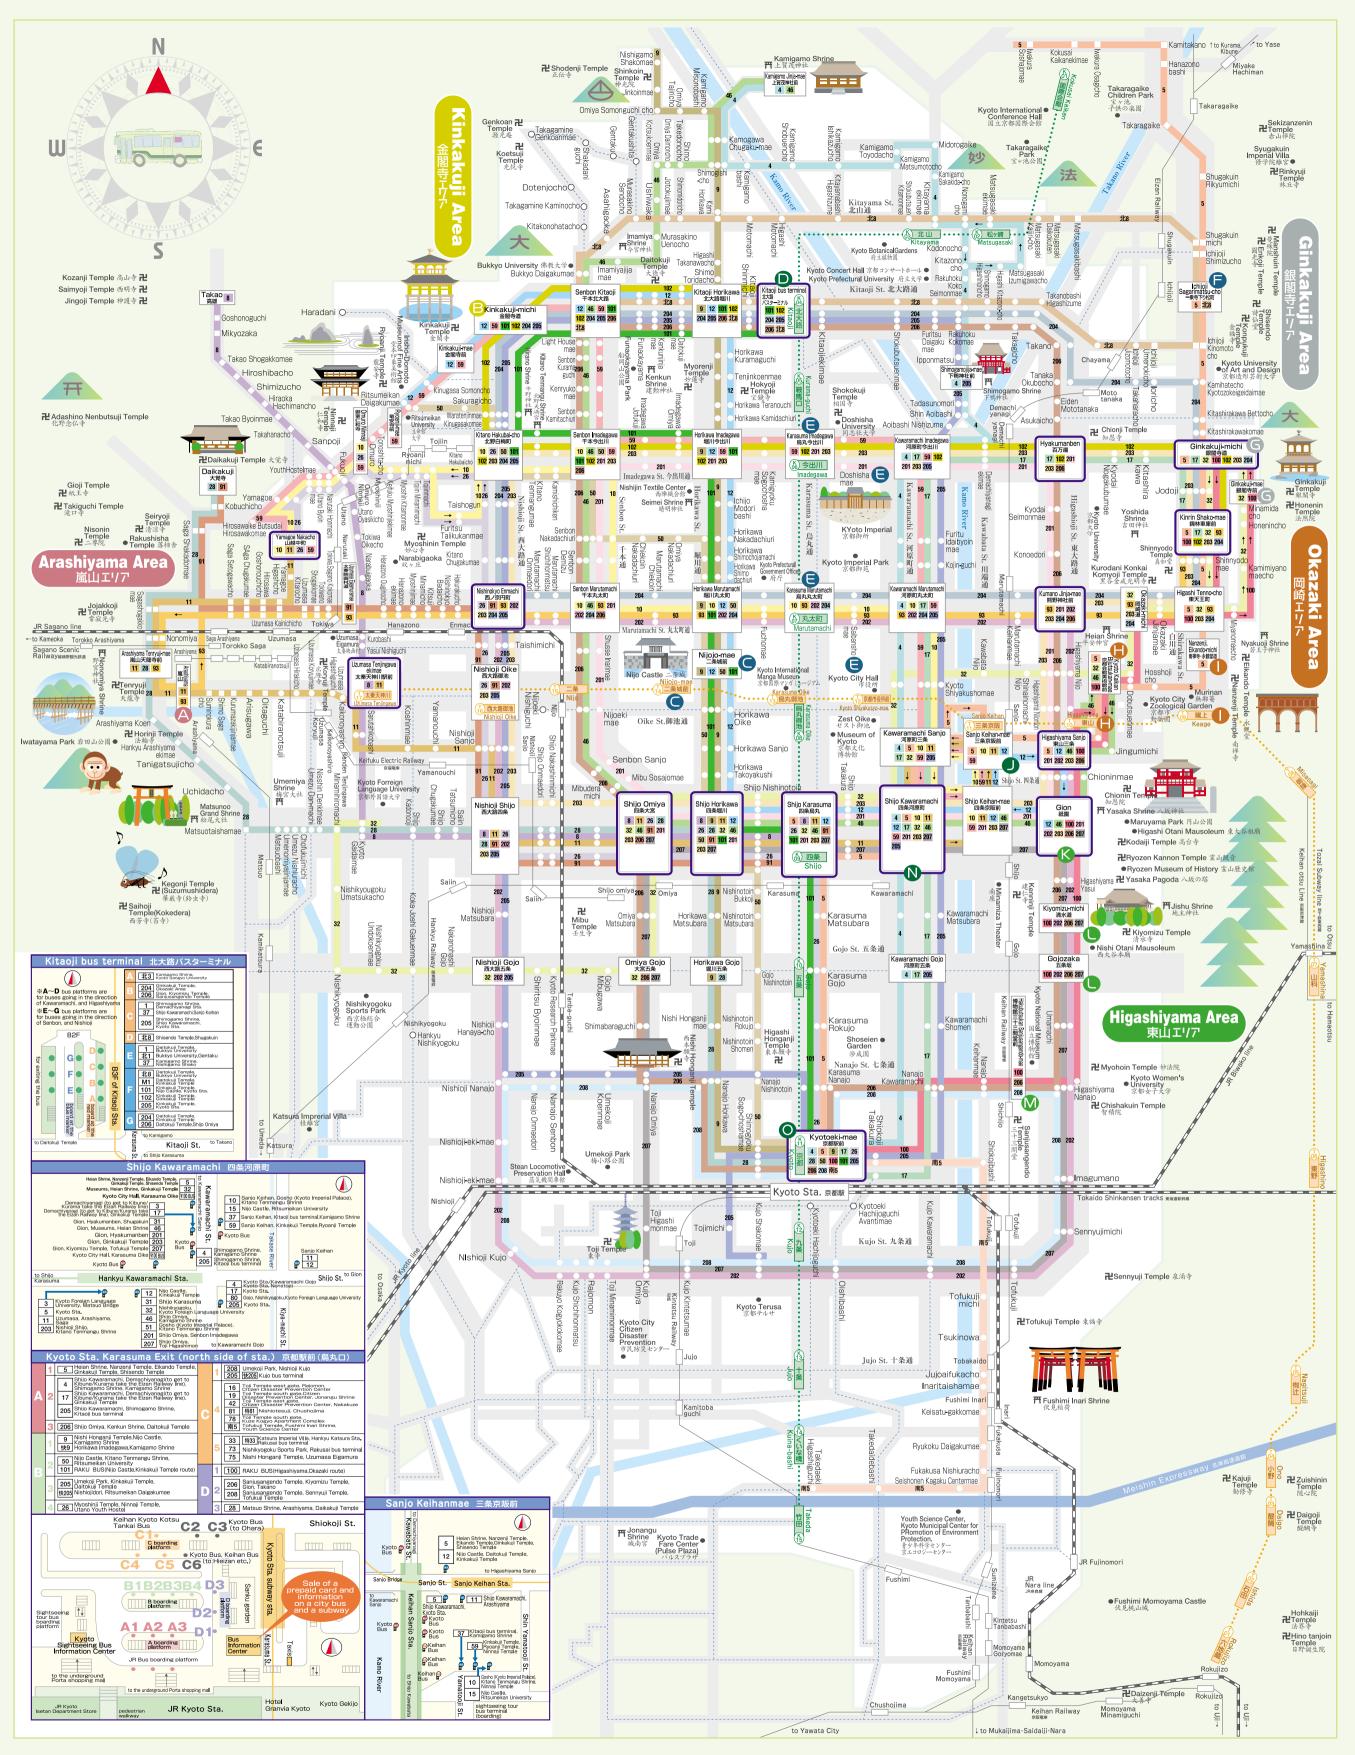

## Kyoto City Bus Rasics **How To** Please board from the rear Ride Kyoto city buses are boarded from the rear and exited from the front. Front door 🕇 Rear door 4 Pay when you are disembarking. The fare for Non-**Pay When You Get Off** YUUN flat Fare Routes and Flat Fare Routes is different. Types of Bus Boarding Disembarking Payment Flat Fare Routes Put exact change into the slot, once payment is 220 yen money is deposited into top slot no for children are 110 yen change can be made. Just get on. Cash (6~12) If change is desired the fee machine For Example 9 205 etc will change up to 1,000 yen bills. (except for Non-flat Fare Routes) 100 To determine fare please check your Non-flat Fare Routes 10 10 number and look at the display screen Fare is based on When boarding at the front of the bus (children are half-price, 500 intervals of travel. the bus please but all fares are rounded up to the nearest 10th). Buses with black numbers on take a number Put exact change into the slot, once money white fields are long-distance b is deposited into top slot no change can be made. For Example 5 etc. If change is desired the fare machine will change up to 1,000 yen bills. Flat Fare Routes The first time you get-off simply put the card into the card slot. On the back One day cards are valid for Citv Bus of the card the datewill be printed. Just get on. Flat Fare Routes. After the first time simply ll-dav show your card with the date For Example 9 205 etc. to the driver. Pass (except for Non-flat Fare Routes) Contra man **Non-flat Fare Routes** When getting-off please insert the When getting Extra fare will sometimes be on the bus card once again into the machine. required with this type of bus. please insert If your stop is outside the short-Buses with black numbers on white fields are long-distance bus 1 distance routes then an extra fare your card into will be charged. the machine. For Example 5 etc. You can also use, Traffica Kyoto Card, Surutto KANSAI Card, discount tickets etc. When you see your **Convenient and Reasonable Card** stop coming push City Bus All-day Pass the button. CHILD FOR You can see the next bus stop on the All Flat Fare Routes can be used for the display in front of the bus, or you can aforementioned fare.If your stop is outside the Flat Fare Routes then an extra fare will becharged. hear the announcement. When you hear or see that your stop is next push the button. Kyoto Sightseeing One and Two-day Pass Card SIT. 弦 300-All Kyoto City buses, all subway trains and most buses run by the Kyoto Bus company will accept these cards You can buy these tickets 四条堀川 at any city bus and subway information for repeated fares. When a one or two day card is purchased, a free guide map will be provided. This guide map has certain stores and vendors coupons. office or ticket office. Display Button