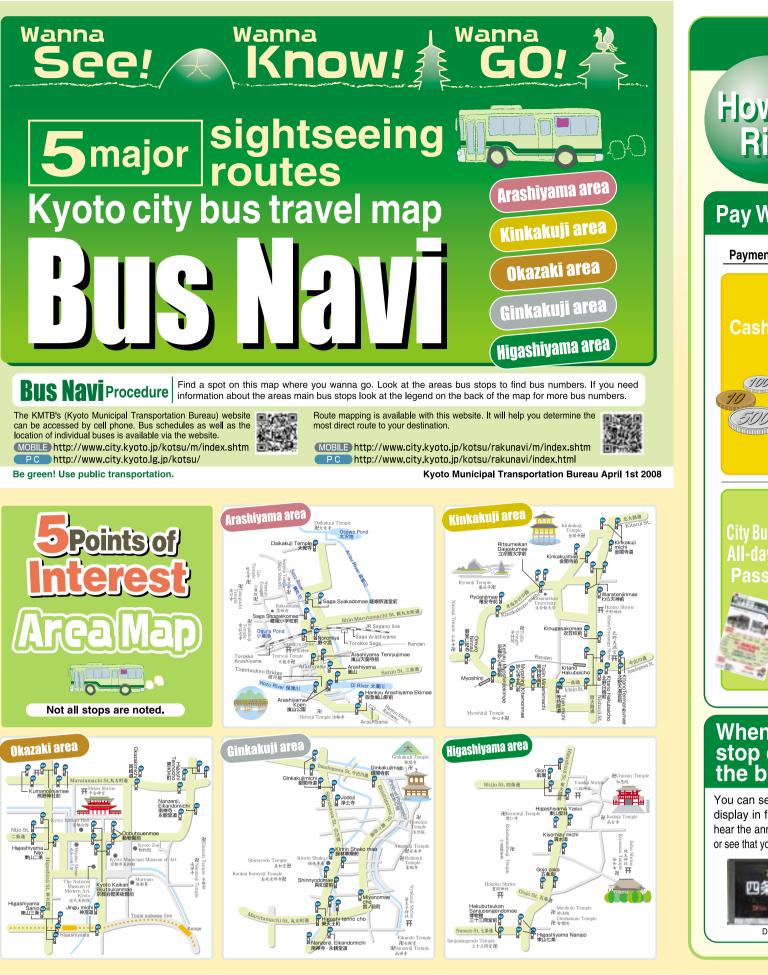

## Kyoto City Bus Rasics **How To** Please board from the rear Ride Kyoto city buses are boarded from the rear and exited from the front. Front door 🕇 Rear door 4 Pay when you are disembarking. The fare for Non-**Pay When You Get Off** YUUN flat Fare Routes and Flat Fare Routes is different. Types of Bus Boarding Disembarking Payment Flat Fare Routes Put exact change into the slot, once payment is 220 yen money is deposited into top slot no for children are 110 yen change can be made. Just get on. Cash (6~12) If change is desired the fee machine For Example 9 205 etc will change up to 1,000 yen bills. (except for Non-flat Fare Routes) 100 To determine fare please check your Non-flat Fare Routes 10 10 number and look at the display screen Fare is based on When boarding at the front of the bus (children are half-price, 500 intervals of travel. the bus please but all fares are rounded up to the nearest 10th). Buses with black numbers on take a number Put exact change into the slot, once money white fields are long-distance b is deposited into top slot no change can be made. For Example 5 etc. If change is desired the fare machine will change up to 1,000 yen bills. Flat Fare Routes The first time you get-off simply put the card into the card slot. On the back One day cards are valid for Citv Bus of the card the datewill be printed. Just get on. Flat Fare Routes. After the first time simply ll-dav show your card with the date For Example 9 205 etc. to the driver. Pass (except for Non-flat Fare Routes) Contra man **Non-flat Fare Routes** When getting-off please insert the When getting Extra fare will sometimes be on the bus card once again into the machine. required with this type of bus. please insert If your stop is outside the short-Buses with black numbers on white fields are long-distance bus 1 distance routes then an extra fare your card into will be charged. the machine. For Example 5 etc. You can also use, Traffica Kyoto Card, Surutto KANSAI Card, discount tickets etc. When you see your **Convenient and Reasonable Card** stop coming push City Bus All-day Pass the button. CHILD FOR You can see the next bus stop on the All Flat Fare Routes can be used for the display in front of the bus, or you can aforementioned fare.If your stop is outside the Flat Fare Routes then an extra fare will becharged. hear the announcement. When you hear or see that your stop is next push the button. Kyoto Sightseeing One and Two-day Pass Card SIT. 弦 300-All Kyoto City buses, all subway trains and most buses run by the Kyoto Bus company will accept these cards You can buy these tickets 四条堀川 at any city bus and subway information for repeated fares. When a one or two day card is purchased, a free guide map will be provided. This guide map has certain stores and vendors coupons. office or ticket office. Display Button