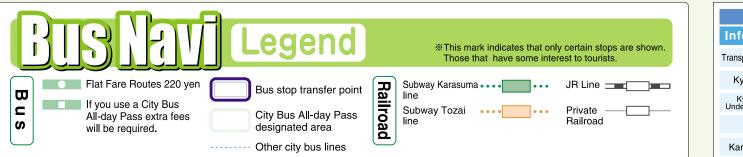

## Kyoto City Bus Rasics **How To** Please board from the rear Ride Kyoto city buses are boarded from the rear and exited from the front. Front door 🕇 Rear door 4 Pay when you are disembarking. The fare for Non-**Pay When You Get Off** YUUN flat Fare Routes and Flat Fare Routes is different. Types of Bus Boarding Disembarking Payment Flat Fare Routes Put exact change into the slot, once payment is 220 yen money is deposited into top slot no for children are 110 yen change can be made. Just get on. Cash (6~12) If change is desired the fee machine For Example 9 205 etc will change up to 1,000 yen bills. (except for Non-flat Fare Routes) 100 To determine fare please check your Non-flat Fare Routes 10 10 number and look at the display screen Fare is based on When boarding at the front of the bus (children are half-price, 500 intervals of travel. the bus please but all fares are rounded up to the nearest 10th). Buses with black numbers on take a number Put exact change into the slot, once money white fields are long-distance b is deposited into top slot no change can be made. For Example 5 etc. If change is desired the fare machine will change up to 1,000 yen bills. Flat Fare Routes The first time you get-off simply put the card into the card slot. On the back One day cards are valid for Citv Bus of the card the datewill be printed. Just get on. Flat Fare Routes. After the first time simply ll-dav show your card with the date For Example 9 205 etc. to the driver. Pass (except for Non-flat Fare Routes) Contra man **Non-flat Fare Routes** When getting-off please insert the When getting Extra fare will sometimes be on the bus card once again into the machine. required with this type of bus. please insert If your stop is outside the short-Buses with black numbers on white fields are long-distance bus 1 distance routes then an extra fare your card into will be charged. the machine. For Example 5 etc. You can also use, Traffica Kyoto Card, Surutto KANSAI Card, discount tickets etc. When you see your **Convenient and Reasonable Card** stop coming push City Bus All-day Pass the button. CHILD FOR You can see the next bus stop on the All Flat Fare Routes can be used for the display in front of the bus, or you can aforementioned fare.If your stop is outside the Flat Fare Routes then an extra fare will becharged. hear the announcement. When you hear or see that your stop is next push the button. Kyoto Sightseeing One and Two-day Pass Card SIT. 弦 300-All Kyoto City buses, all subway trains and most buses run by the Kyoto Bus company will accept these cards You can buy these tickets 四条堀川 at any city bus and subway information for repeated fares. When a one or two day card is purchased, a free guide map will be provided. This guide map has certain stores and vendors coupons. office or ticket office. Display Button